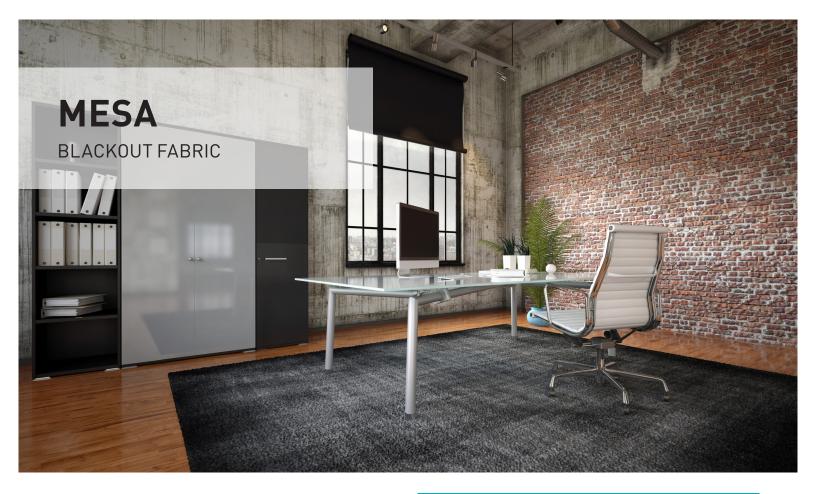

## Mesa - Exclusively from Rollease Acmeda

Mesa blackout fabric is ideal for a variety of applications that require total light blockage and privacy. Made from 100% polyester with an acrylic foam backing, Mesa is PVC-free, offering a high-quality, soft appearance that will add beauty to a room while reducing glare and solar heat gain.

Mesa is available in 8 modern colors to complement any décor and can be used for an array of window coverings including Roller Shades, Roman Shades, or Panel Track systems. Mesa features a white backing to create a uniform appearance from the exterior.

## A durable and modern blackout, Mesa will enhance the look of any room while providing privacy.